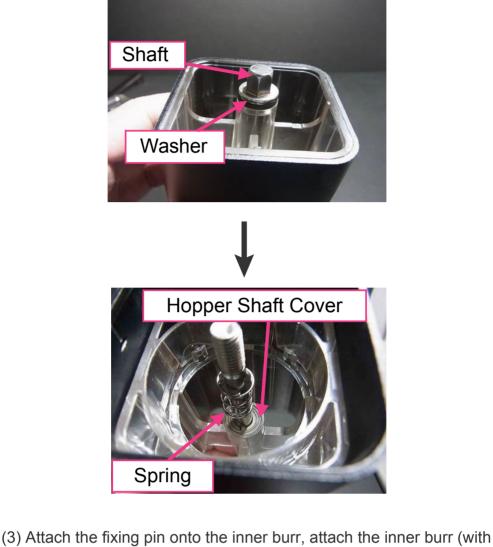

1 Hopper

In order from the right hand side,

- 2 Washer
- 3 Shaft 4 Hopper Shaft Cover
- 5 Spring 6 Outer Burr
- 7 Setting Pin
- 8 Inner Burr 9 Grind Adjustment Knob
- 10 Lid
- 11 Handle
- 12 Bottle

(2) Insert the washer and shaft into the hopper from the top, and slide the hopper shaft cover and spring onto the shaft from the bottom side of the hopper.