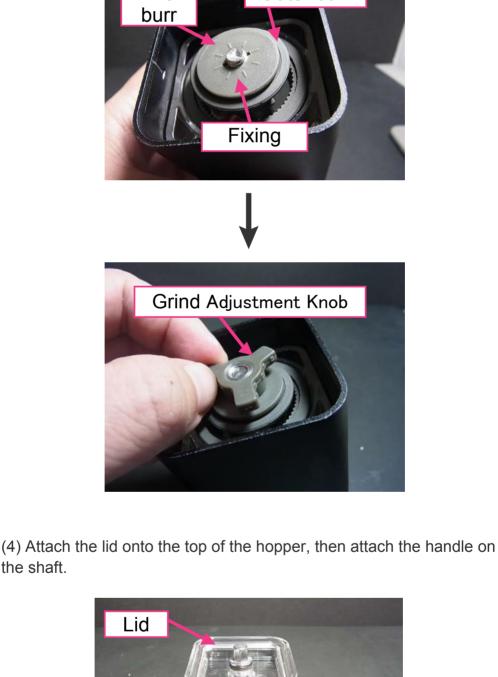

the ground size adjustment knob.

Inner

the shaft.

Outer burr

the fixing pin in place) to the hopper from below. Finish by attaching

(5) Finish by placing the bottle on the assembled hopper.