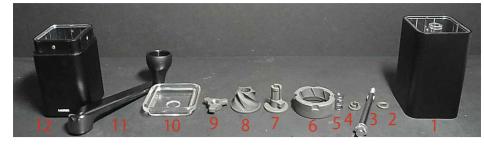

1 Hopper

In order from the right hand side,

- 2 Washer
- 3 Shaft 4 Hopper Shaft Cover
- 5 Spring 6 Outer Burr
- 7 Setting Pin
- 8 Inner Burr 9 Grind Adjustment Knob
- 10 Lid
- 11 Handle
- 12 Bottle

(2) Insert the washer and shaft into the hopper from the top, and slide the hopper shaft cover and spring onto the shaft from the bottom side of the hopper.