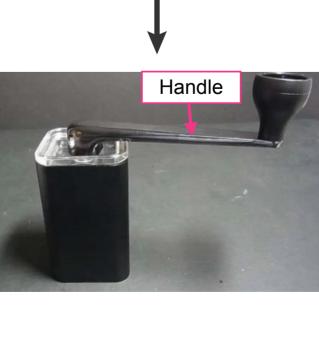

the ground size adjustment knob.

Inner

the shaft.

Outer burr

the fixing pin in place) to the hopper from below. Finish by attaching

(5) Finish by placing the bottle on the assembled hopper.